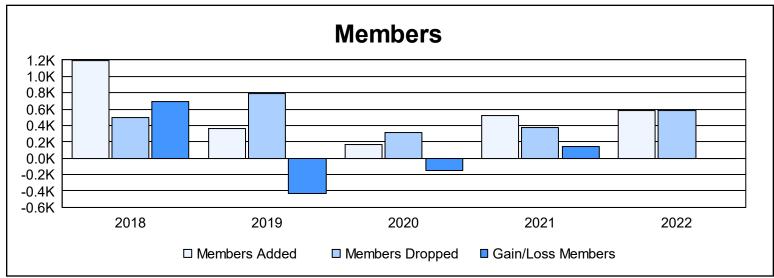

District 321B2 As of June 2022 Cumulative

| Year      | New<br>Clubs | Dropped<br>Clubs | Gain/<br>Loss<br>Clubs | New<br>Members | Charter<br>Members | Reinstate<br>Members | Transfer<br>Members | Total<br>Member<br>Added | Total<br>Members<br>Dropped | Gain/<br>Loss<br>Members |
|-----------|--------------|------------------|------------------------|----------------|--------------------|----------------------|---------------------|--------------------------|-----------------------------|--------------------------|
| 2017-2018 | 12           | 2                | 10                     | 819            | 289                | 78                   | 2                   | 1,188                    | 492                         | 696                      |
| 2018-2019 | 6            | 1                | 5                      | 143            | 195                | 12                   | 7                   | 357                      | 789                         | -432                     |
| 2019-2020 | 0            | 2                | -2                     | 117            | 32                 | 15                   | 2                   | 166                      | 319                         | -153                     |
| 2020-2021 | 10           | 1                | 9                      | 120            | 313                | 72                   | 15                  | 520                      | 373                         | 147                      |
| 2021-2022 | 12           | 13               | -1                     | 288            | 277                | 12                   | 7                   | 584                      | 585                         | -1                       |
| Average   | 8            | 4                | 4                      | 297            | 221                | 38                   | 7                   | 563                      | 512                         | 51                       |