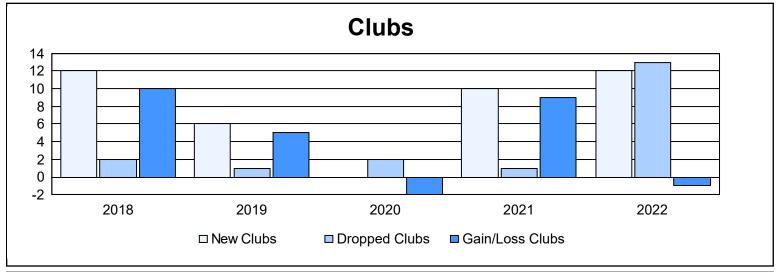

District 321B2 As of June 2022 Cumulative

| Year      | New<br>Clubs | Dropped<br>Clubs | Gain/<br>Loss<br>Clubs | New<br>Members | Charter<br>Members | Reinstate<br>Members | Transfer<br>Members | Total<br>Member<br>Added | Total<br>Members<br>Dropped | Gain/<br>Loss<br>Members |
|-----------|--------------|------------------|------------------------|----------------|--------------------|----------------------|---------------------|--------------------------|-----------------------------|--------------------------|
| 2017-2018 | 12           | 2                | 10                     | 819            | 289                | 78                   | 2                   | 1,188                    | 492                         | 696                      |
| 2018-2019 | 6            | 1                | 5                      | 143            | 195                | 12                   | 7                   | 357                      | 789                         | -432                     |
| 2019-2020 | 0            | 2                | -2                     | 117            | 32                 | 15                   | 2                   | 166                      | 319                         | -153                     |
| 2020-2021 | 10           | 1                | 9                      | 120            | 313                | 72                   | 15                  | 520                      | 373                         | 147                      |
| 2021-2022 | 12           | 13               | -1                     | 288            | 277                | 12                   | 7                   | 584                      | 585                         | -1                       |
| Average   | 8            | 4                | 4                      | 297            | 221                | 38                   | 7                   | 563                      | 512                         | 51                       |